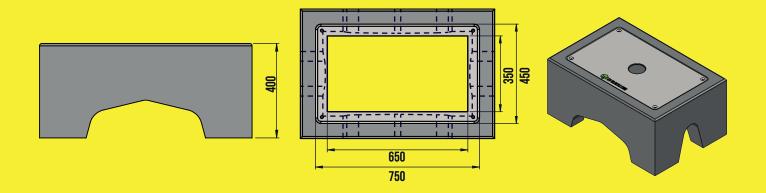

## **B900 - EV BLOCK**

- Pre-Cast Concrete EV charger base with a universal adaptor plate
- Blocks can be fitted for future-proofing an installation
- Uniform finish every time
- 100% Recyclable
- Can be installed in any weather conditions

| 🔌 LENGTH   | 600MM | <b>BLOCK WEIGHT</b>      | 227.2KG |
|------------|-------|--------------------------|---------|
| ₩IDTH      | 900MM | (•) PLATE WEIGHT         | 7KG     |
| III HEIGHT | 400MM | EV BLOCK<br>Total Weight | 234KG   |

ALL MEASUREMENTS IN MILLIMETRES

ENGINEERED To save you time and money