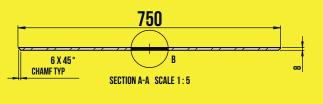

EV charger base with a universal adaptor plate
- Blocks can be fitted for future-proofing an installation
- Uniform finish every time
- 100% Recyclable
- Can be installed in any weather conditions



| 🔌 LENGTH   | 600MM | <b>BLOCK WEIGHT</b>      | 227.2KG |
|------------|-------|--------------------------|---------|
| ₩IDTH      | 900MM | (•) PLATE WEIGHT         | 7KG     |
| III HEIGHT | 400MM | EV BLOCK<br>Total Weight | 234KG   |



ALL MEASUREMENTS IN MILLIMETRES





ENGINEERED To save you time and money



# ELECTRIC VEHICLE CHARGER INSTALLATION BLOCKS

### **P900 DATA SHEET**



## **P900 - ADAPTABLE PLATE**

- Universal adaptor plate made from anodized aluminum
- Future-Proof Design
- Uniform finish every time
- 100% Recyclable

#### **TOTAL DIMENSIONS**



**CROSS-SECTION** 



#### **SPACE AVAILABLE FOR FIXINGS**





ALL MEASUREMENTS IN MILLIMETRES





01733 310 243