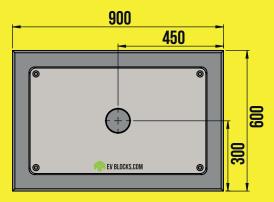

## **P900 - ADAPTABLE PLATE**

- Universal adaptor plate made from anodized aluminum
- Future-Proof Design
- Uniform finish every time
- 100% Recyclable

#### **TOTAL DIMENSIONS**

**CROSS-SECTION** 

#### **SPACE AVAILABLE FOR FIXINGS**

ALL MEASUREMENTS IN MILLIMETRES

01733 310 243