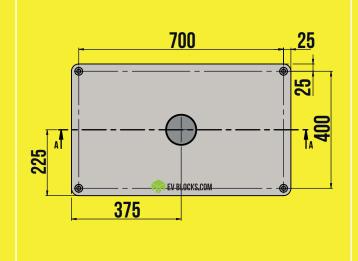

| 🔌 LENGTH   | 600MM | <b>BLOCK WEIGHT</b>      | 227.2KG |
|------------|-------|--------------------------|---------|
| ₩IDTH      | 900MM | (•) PLATE WEIGHT         | 7KG     |
| III HEIGHT | 400MM | EV BLOCK<br>Total Weight | 234KG   |

ALL MEASUREMENTS IN MILLIMETRES

ENGINEERED To save you time and money