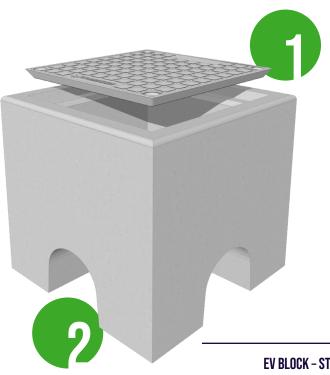

## **EV BLOCK - STANDARD**

**Product Dimensions:** 22" x 22" x 24" tall

Approximate Weight: 640 pounds

## **1 UNIVERSAL TOP PLATE:**

- Can accommodate nearly all Level 2 chargers
- Can be installed before chargers are chosen or specified
- Blocks can be installed for future expansion future-proofing your site
- Allows for easy maintenance or future charger changeout
- · ADA slip resistant compliant and load rated when used in a passive installation

## **2** SIDE OPENING:

- · Four side openings to accommodate conduit from any direction
- Allows for conduit ducting up to 6" diameter
- Can be used as a cable pulling access point

EV Blocks is produced and marketed pursuant to a license agreement with Recon Wall Systems, Inc., 11521 Eagle Street Suite 3, Coon Rapids, MN 55448