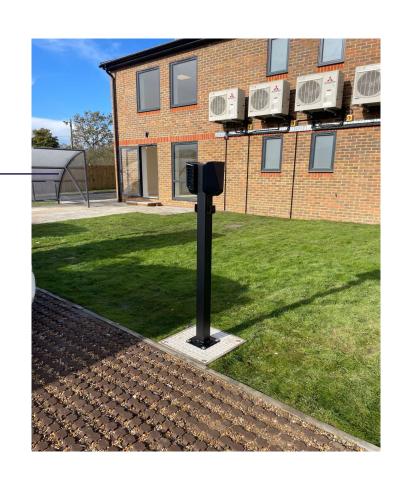

## **EV BLOCK - STANDARD**

**Product Dimensions:** 22" x 22" x 24" tall

Approximate Weight: 640 pounds