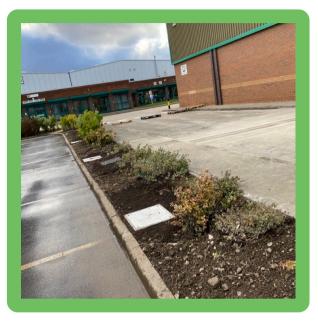

## **EV Blocks - Future-Proofing**

## **EV BLOCKS ALLOWS YOU TO**

- Place additional foundations in the initial construction phase
  - Add additional charging points as utilization grows
    - Eliminate future ground excavation
  - Minimize disturbance for property owners or tenants