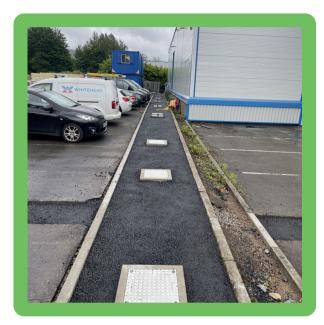

## **EV Blocks - Future-Proofing**

## **EV BLOCKS ALLOWS YOU TO**

- Place additional foundations in the initial construction phase
  - Add additional charging points as utilization grows
    - Eliminate future ground excavation
  - Minimize disturbance for property owners or tenants