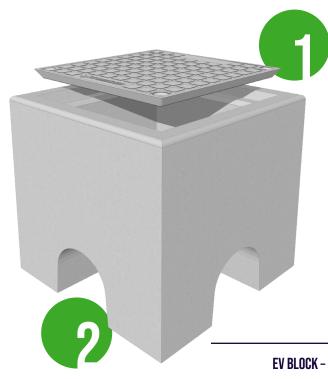

#### **EV BLOCK – STANDARD**

Product Dimensions: 22" x 22" x 24" tall

Approximate Weight: 640 pounds

## **1 UNIVERSAL TOP PLATE:**

- Can accommodate nearly all Level 2 chargers
- Can be installed before chargers are chosen or specified
- Blocks can be installed for future expansion futureproofing your site
- Allows for easy maintenance or future charger changeout
- ADA slip resistant compliant and load rated when used in a passive installation

### **2** SIDE OPENING:

- · Four side openings to accommodate conduit from any direction
- Allows for conduit ducting up to 6" diameter
- Can be used as a cable pulling access point

EV Blocks arrive onsite ready to go and can be installed in nearly any weather. This saves contractors time, money and stress.