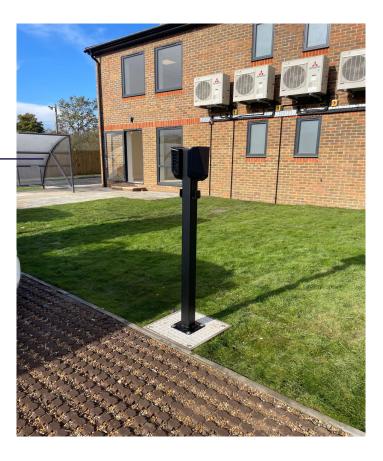

### **2** SIDE OPENING:

- · Four side openings to accommodate conduit from any direction
- Allows for conduit ducting up to 6" diameter
- Can be used as a cable pulling access point

EV Blocks arrive onsite ready to go and can be installed in nearly any weather. This saves contractors time, money and stress.