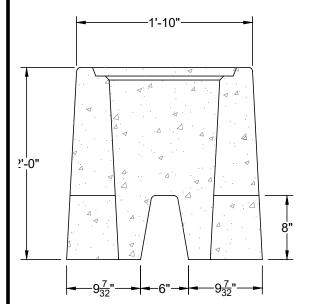

## **MATERIALS:**

- 1. CONCRETE: MIN. 4,000 psi @ 28 DAYS
- 2. ADAPTOR PLATE: SMC, TIER 15 RATED
- 3. BOLTS: ½"-13 x 3" SS304, TAMPER-RESISTANT
- 4. WASHERS: 1/3" SS304
- 5. THROUGH-BOLT HARDWARE FOR CHARGER CONNECTION: BY OTHERS