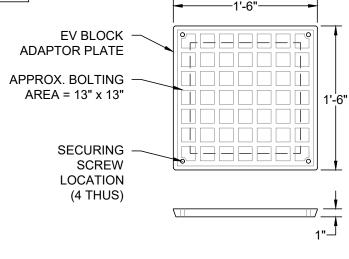

## **MATERIALS:**

- 1. CONCRETE: MIN. 4,000 psi @ 28 DAYS
- 2. ADAPTOR PLATE: SMC, TIER 15 RATED
- 3. BOLTS: ½"-13 x 3" SS304, TAMPER-RESISTANT
- 4. WASHERS: 1/3" SS304
- 5. THROUGH-BOLT HARDWARE FOR CHARGER CONNECTION: BY OTHERS