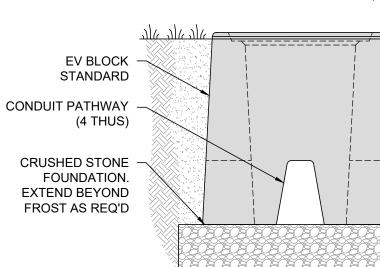

## **INSTALLATION:**

EV BLOCKS SHALL BE INSTALLED PER THE CURRENT VERSION OF THE EV BLOCK INSTALLATION MANUAL AND PRODUCT SPECIFICATION.

PRODUCT SECTION VIEW

1" = 1'-0"

INSTALLED PRODUCT VIEW

1" = 1'-0"

Disclaimer: This drawing has been prepared by EV Blocks, Ltd. and to the best of its knowledge, accurately represents the product use in the application that it is illustrated. Anyone making use of this drawing does so at their own risk and assumes all liability for such use. Final design for construction purposes must be completed by a Registered Professional Engineer who is familiar with the product and who has taken into account specific site conditions.

## EV BLOCK STANDARD TYPICAL DETAIL

EV BLOCKS - NORTH AMERICA 612.474.0089 evblocks.com/us © Copyright 2023 EV Blocks, Ltd. All Rights Reserved