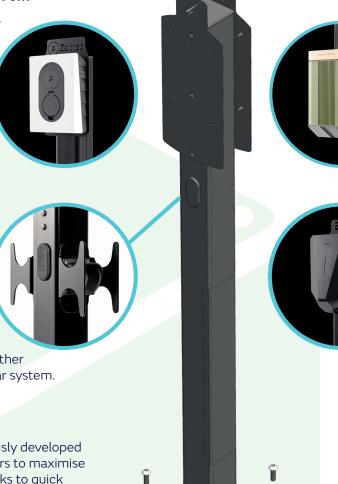

## SINGLE OR DUAL MOUNTED UNIVERSAL CHARGER SUPPORT

Whatever the required chargers, our clever modular system supports over 20 chargers and counting in either double or single formation, including Easee, Hypervolt, Zappi, Tesla, CTEK, Zaptec, Siemens, PodPoint and many more.

Just choose the relevant mounting plate and our clever universal pedestal mounting points will take care of the rest. Chargers can also be changed or replaced in the future by simply attaching the appropriate mounting plate, leaving the original pedestal in place.

Our continually expanding range of accessories are making installers' lives ever easier. This family of purpose built accessories include our EV Tower cable hooks and Type-2 plug holsters, which can be mounted on two sides of our Premium pedestal, further demonstrating the versatile potential of our modular system.