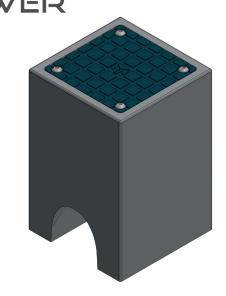

# **EV BLOCK MINI - DATA SHEET**

EV Block Mini - Specifically designed for the EV Tower for domestic and light commercial installations.

- Pre-Cast Concrete EV charger base with optional passive cover plate (Sold seperately)
- Blocks can be fitted for future-proofing an installation
- Uniform finish every time
- 100% Recyclable
- Can be installed in any weather conditions
- Made with 35% reduced carbon concrete

### **EV BLOCK MINI**

The EV Block Mini is an innovative concrete EV charging base that is designed to be paired with the EV-Tower. Compact and hard-wearing, you can quickly and easily install EV charging points, even when space is at a premium.