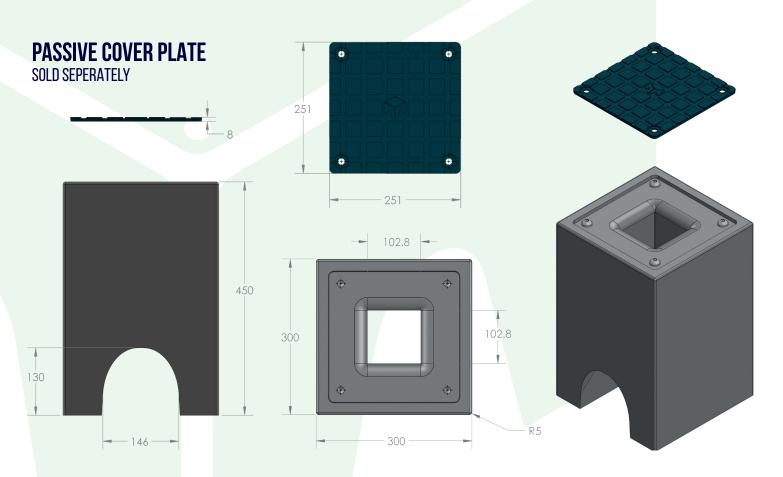

# **EV BLOCK MINI - DATA SHEET**

EV Block Mini - Specifically designed for the EV Tower for domestic and light commercial installations.

- Pre-Cast Concrete EV charger base with optional passive cover plate (Sold seperately)
- Blocks can be fitted for future-proofing an installation
- Uniform finish every time
- 100% Recyclable
- Can be installed in any weather conditions
- Made with 35% reduced carbon concrete

| Company LENGTH | 300 <sub>mm</sub> | BLOCK WEIGHT          | 78kg            |
|----------------|-------------------|-----------------------|-----------------|
| width          | 300 <sub>mm</sub> | PLATE WEIGHT          | 1 <sub>kg</sub> |
| HEIGHT         | 450mm             | EV BLOCK TOTAL WEIGHT | 79kg            |

### **EV BLOCK MINI**

The EV Block Mini is an innovative concrete EV charging base that is designed to be paired with the EV-Tower. Compact and hard-wearing, you can quickly and easily install EV charging points, even when space is at a premium.