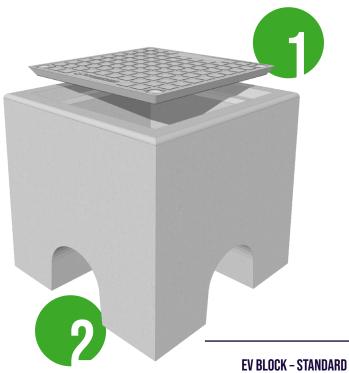

## **1** ADAPTOR TOP PLATE:

- Can accommodate nearly all AC chargers
- Can be installed before chargers are chosen or specified
- EV Blocks can be installed for future expansion - future-proofing your site
- Allows for easy maintenance or future charger changeout
- Slip resistant compliant and load rated when used in a passive installation

## **2** SIDE OPENING:

- Four side openings to accommodate conduit from any direction
- Allows for conduit ducting up to 152.4mm diameter
- Can be used as a cable pulling access point

EV Blocks is produced and marketed pursuant to a license agreement with Recon Wall Systems, Inc., 11521 Eagle Street Suite 3, Coon Rapids, MN 55448