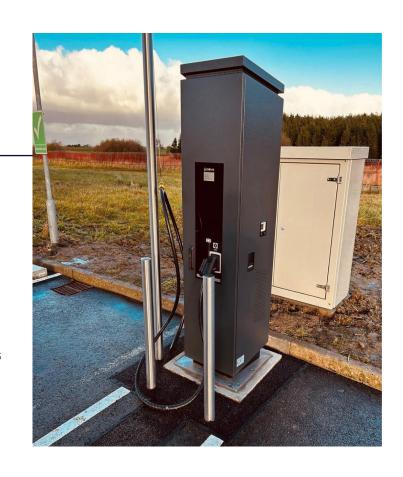

## THE READY-MADE DC CHARGER BASE YOU'VE BEEN WAITING FOR

- Precast Concrete EV charger base with a universal adaptor plate
- EV Blocks can be fitted for future-proofing and installation
- · A uniform finish every time
- 100% Recyclable
- Can be installed in any weather conditions
- Backed by a team with the knowledge and resources to make your project a success

**Product Dimensions:** 800MM x 800MM x 600MM tall

Approximate Weight: