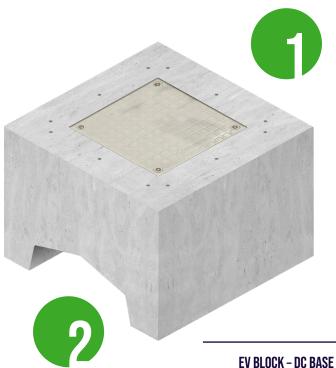

## **1 PASSIVE TOP PLATE:**

- Can accommodate nearly all DC chargers
- Can be installed before chargers are chosen or specified
- EV Blocks can be installed for future expansion - future-proofing your site
- Allows for easy maintenance or future charger changeout
- Slip resistant compliant and load rated when used in a passive installation

## **2** SIDE OPENING:

- Allows for conduit ducting up to 178.00MM diameter
- One point of entry for ducting at the base
- Can be used as a cable pulling access point

EV Blocks is produced and marketed pursuant to a license agreement with Recon Wall Systems, Inc., 11521 Eagle Street Suite 3, Coon Rapids, MN 55448